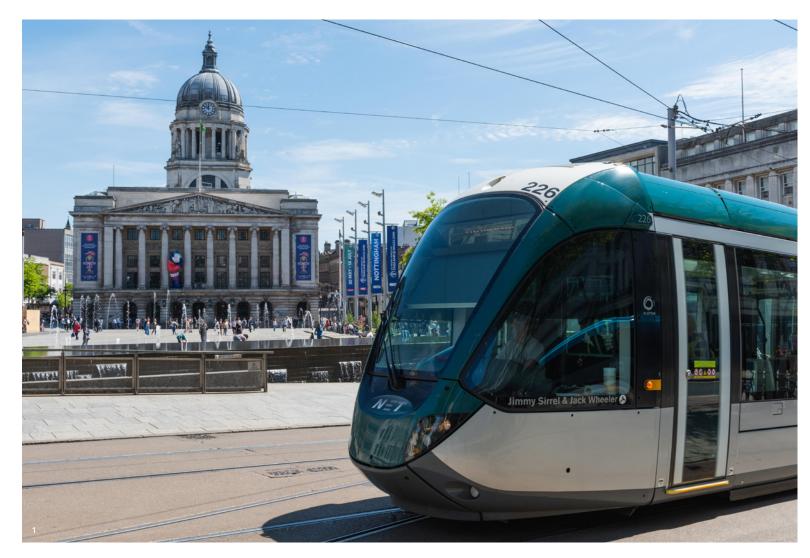

West Bridgford is the jewel in Nottingham's crown, boasting eclectic restaurants and bars, verdant parks and state-of-the-art leisure facilities.

The city centre is only a short venture over Trent Bridge, with Nottingham Train Station just a quick cycle or bus hop away. In addition, close proximity to the M1 makes for fast journeys to Leicester, Derby and Birmingham. It is also a prime location to access London, which is less than a two hour drive or 90 minute train journey away.

#### SOMUCH TO EXPLORE IN WEST BRIDGFORD

The historic market town of West Bridgford offers every desired amenity within a short distance from Riverside. The town centre with its many delights – including beautiful Bridgford Park – is just one mile away. Nottingham city centre, which is well served by buses throughout the day and night is just two and a half miles away. Nottingham also boasts a fantastic tram network, with a nearby stop in Wilford village.

For sports fanatics, West Bridgford is home to the world-famous Trent Bridge Cricket Ground, while historic football clubs Nottingham Forest and Notts County sit either side of the River Trent. If rugby is your passion, Nottingham Rugby Club is just down the road at Lady Bay. There's excellent modern leisure facilities at David Lloyd Nottingham, ROKO, Rushcliffe Arena and Virgin Active, while The National Water Sports Centre lies just a little further out in Holme Pierrepont.