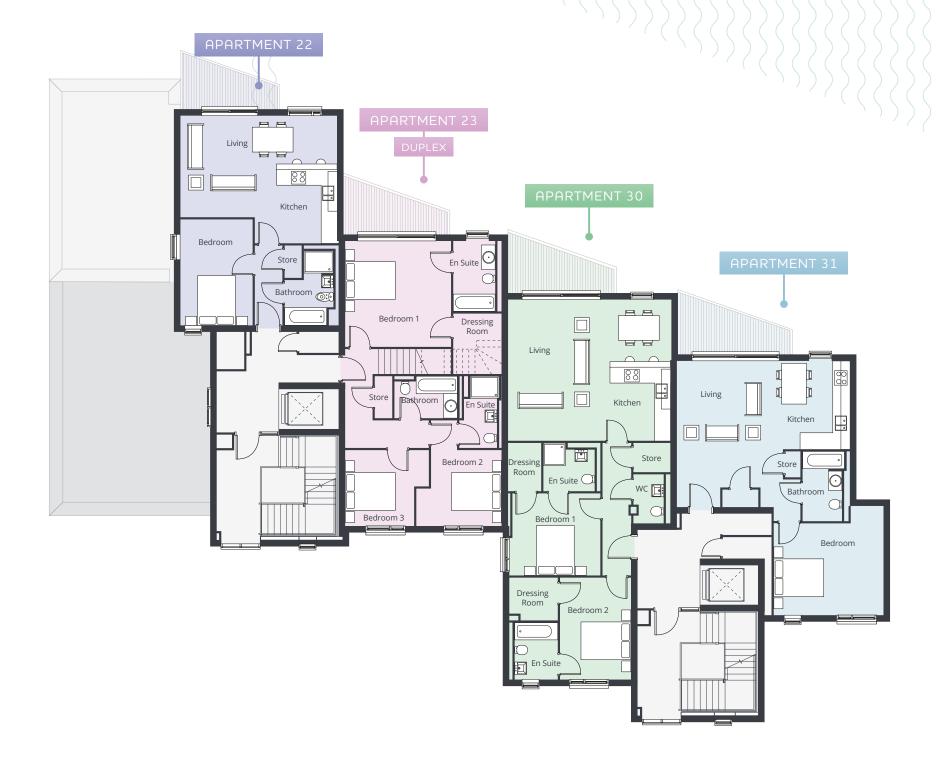

#### RIVERSIDE ONE THIRD FLOOR

The third floor comprises just four river-view apartments with an exquisite selection of layouts, including a duplex living space occupying both this and the fourth floor.

| APARTMENT 22     |        |       |
|------------------|--------|-------|
| Room             | Length | Width |
| Living / Kitchen | 6.32m  | 5.98m |
| Bathroom         | 3.26m  | 2.40m |
| Bedroom          | 4.26m  | 2.91m |

| APARTMENT 23 - DUPLEX |        |       |
|-----------------------|--------|-------|
| Room                  | Length | Width |
| Bedroom 1             | 4.27m  | 4.26m |
| Dressing 1            | 2.43m  | 1.95m |
| Bedroom 2             | 3.37m  | 3.06m |
| Bedroom 3             | 3.43m  | 3.06m |

| APARTMENT 30     |        |       |
|------------------|--------|-------|
| Room             | Length | Width |
| Living / Kitchen | 6.55m  | 5.69m |
| Bedroom 1        | 3.72m  | 3.30m |
| Dressing 1       | 1.94m  | 1.33m |
| Bedroom 2        | 4.04m  | 2.90m |
| Dressing 2       | 2.39m  | 1.72m |

| APARTMENT        |        |       |
|------------------|--------|-------|
| Room             | Length | Width |
| Living / Kitchen | 7.01m  | 3.93m |
| Bathroom         | 2.82m  | 2.01m |
| Bedroom          | 4.46m  | 3.72m |