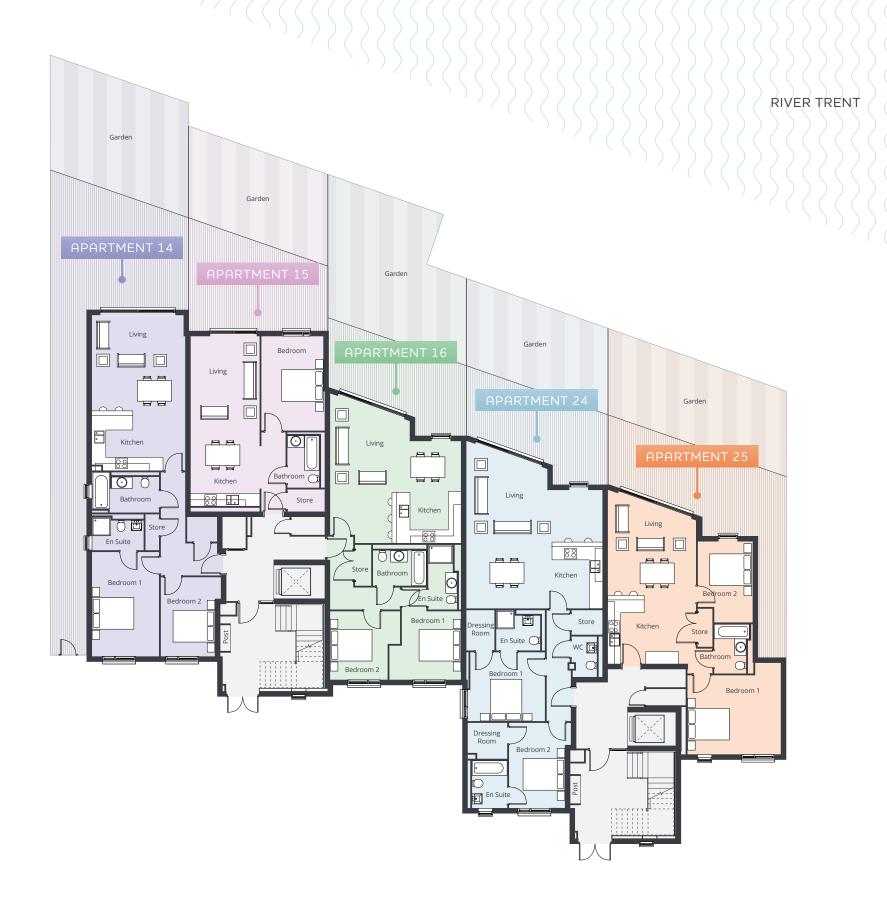

Each of the blocks welcome you with a handsome entrance hall, the design of which reflects the high aesthetic standards of the apartment interiors.

The buildings are surrounded by landscaped gardens, with private gardens for apartments 14, 15, 16, 24 and 25. There is a reserved parking space for each apartment and two spaces for penthouses. Future parking spaces offer the option of a charging point for electric vehicles.

#### RIVERSIDE ONE GROUND FLOOR

Each apartment on the ground floor at Riverside One boasts a generously-proportioned decking area and garden.

| APARTMENT 14     |        |       |
|------------------|--------|-------|
| Room             | Length | Width |
| Living / Kitchen | 7.49m  | 4.49m |
| Bathroom         | 3.22m  | 1.94m |
| Bedroom 1        | 5.03m  | 3.22m |
| Bedroom 2        | 3.80m  | 2.89m |