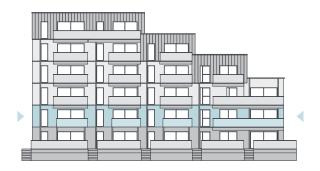

## 

TREN

2

VE/

Riverside occupies an idyllic spot beside the River Trent. It comprises two apartment blocks of six and four floors respectively, with Riverside One overlooking the River Trent and Nottingham city beyond, and Riverside Two set to the rear, on the Wilford Lane side of the development.

#### RIVERSIDE ONE FIRST FLOOR

First floor apartments at Riverside One present a choice of 1 or 2 bedrooms, and all include a fabulous private balcony with river views.

| APARTMENT 17     |        |       |
|------------------|--------|-------|
| Room             | Length | Width |
| Living / Kitchen | 7.48m  | 4.53m |
| Bathroom         | 3.22m  | 1.94m |
| Bedroom 1        | 5.30m  | 3.22m |
| Bedroom 2        | 3.78m  | 2.98m |