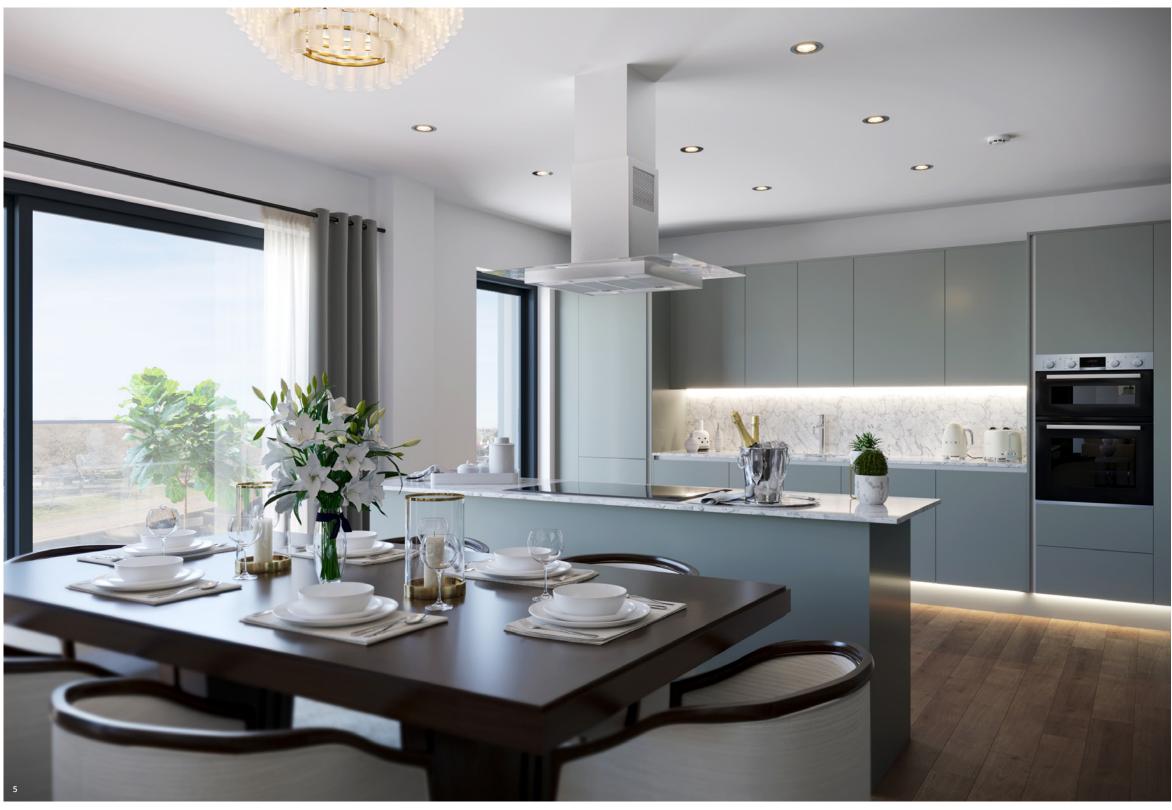

Whichever Riverside apartment you choose, you'll find sumptuous fittings and finishes throughout. Our expert designers have appointed brands synonymous with quality, for interiors that harmonise effortlessly, promise longevity and look truly gorgeous.

#### Key features

- + Light and airy living spaces.
- Designer fitted kitchens with attractive, hardwearing worktops and integrated appliances.
- + Designer bathrooms with luxurious tiling.
- + Quality hard and soft flooring throughout.
- + Solar panels provide power to communal areas within the apartment blocks.
- + 10 electric car charging points.

#### THE FINISHING TOUCHES

Amtico flooring flows through with wonderful tones and textures. Mackintosh kitchens embody visionary flair and attention to detail, with showpieces including Silestone surfaces and sleek Porcelanosa taps. Bosch and Zanussi kitchen appliances combine reliability, innovation and understated good looks, whilst Porcelanosa bathroom fittings create stunning spaces to relax and unwind.