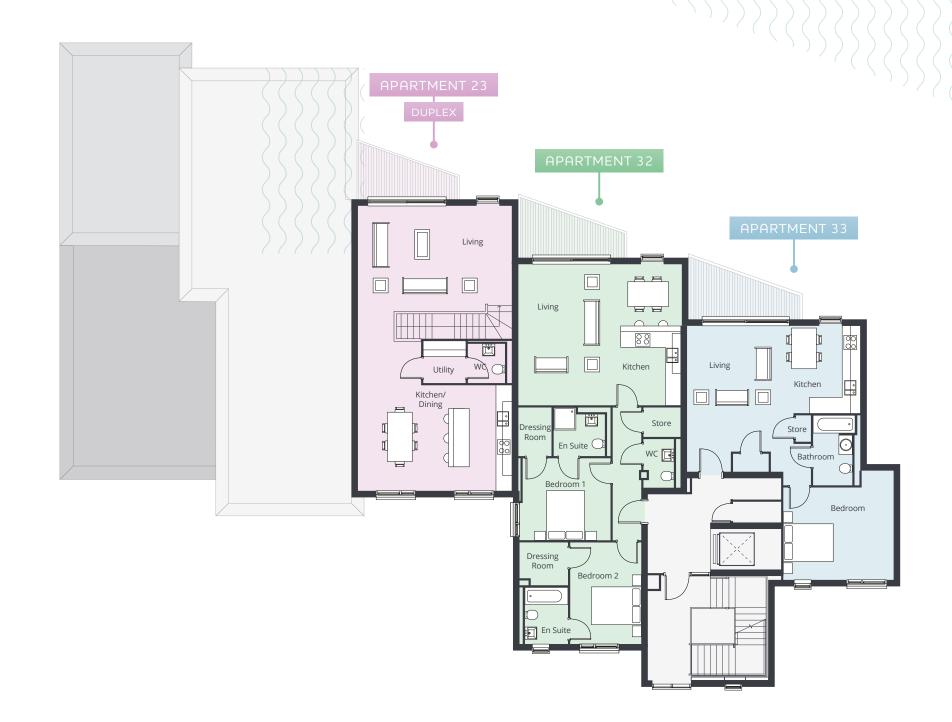

#### RIVERSIDE ONE FOURTH FLOOR

This floor offers stunning river views and comprises the upper floor of the duplex living space plus two additional apartment styles, for bespoke living that fits your lifestyle.

| APARTMENT 23 - DUPLEX |        |       |
|-----------------------|--------|-------|
| Room                  | Length | Width |
| Living                | 6.20m  | 4.26m |
| Kitchen / Dining      | 6.20m  | 4.29m |
| Bathroom              | 2.71m  | 1.99m |

| APARTMENT 32     |        |       |
|------------------|--------|-------|
| Room             | Length | Width |
| Living / Kitchen | 6.55m  | 5.69m |
| Bedroom 1        | 3.72m  | 3.30m |
| Dressing 1       | 1.94m  | 1.33m |
| Bedroom 2        | 4.04m  | 2.90m |
| Dressing 2       | 2.39m  | 1.72m |

| APARTMENT 33     |        |       |
|------------------|--------|-------|
| Room             | Length | Width |
| Living / Kitchen | 7.01m  | 3.93m |
| Bathroom         | 2.82m  | 2.01m |
| Bedroom          | 4.46m  | 3.72m |