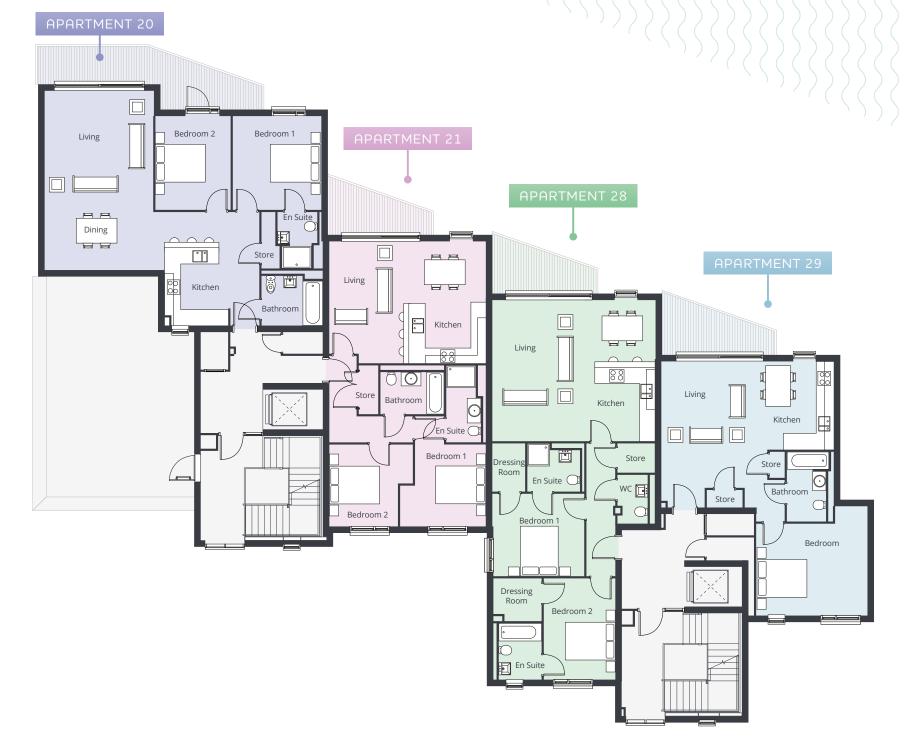

#### RIVERSIDE ONE SECOND FLOOR

This floor offers a wide range of river-view apartment styles, each with supremely stylish and modern interiors for a premium living experience.

| APARTMENT 20    |               |       |
|-----------------|---------------|-------|
| Room            | Length        | Width |
| Living / Dining | <b>7.22</b> m | 4.36m |
| Kitchen         | 4.58m         | 3.82m |
| Bathroom        | 2.46m         | 2.21m |
| Bedroom 1       | 4.15m         | 3.56m |
| Bedroom 2       | 4.15m         | 3.04m |

| APARTMENT 21     |        |       |
|------------------|--------|-------|
| Room             | Length | Width |
| Living / Kitchen | 6.30m  | 4.90m |
| Bathroom         | 2.56m  | 1.95m |
| Bedroom 1        | 3.36m  | 3.29m |
| Bedroom 2        | 3.29m  | 2.51m |

| APARTMENT 28     |        |       |
|------------------|--------|-------|
| Room             | Length | Width |
| Living / Kitchen | 6.55m  | 5.69m |
| Bedroom 1        | 3.72m  | 3.30m |
| Dressing 1       | 1.94m  | 1.33m |
| Bedroom 2        | 4.04m  | 2.90m |
| Dressing 2       | 2.39m  | 1.72m |

| APARTMENT 29     |        |       |
|------------------|--------|-------|
| Room             | Length | Width |
| Living / Kitchen | 7.01m  | 3.93m |
| Bathroom         | 2.82m  | 2.01m |
| Bedroom 1        | 4.46m  | 3.72m |