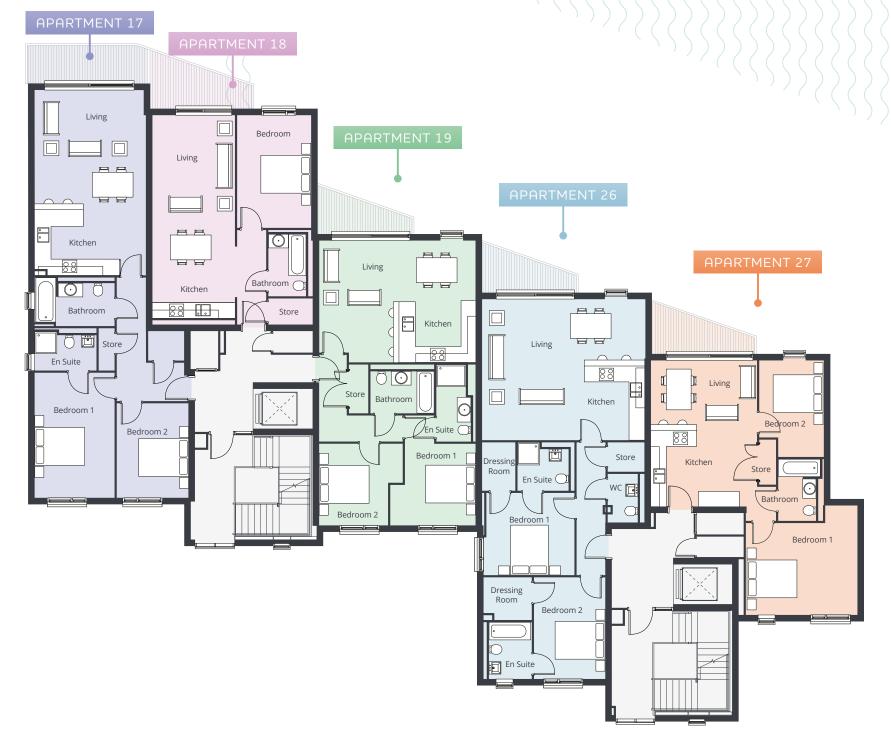

#### RIVERSIDE ONE FIRST FLOOR

First floor apartments at Riverside One present a choice of 1 or 2 bedrooms, and all include a fabulous private balcony with river views.

| APARTMENT 17     |        |       |
|------------------|--------|-------|
| Room             | Length | Width |
| Living / Kitchen | 7.48m  | 4.53m |
| Bathroom         | 3.22m  | 1.94m |
| Bedroom 1        | 5.30m  | 3.22m |
| Bedroom 2        | 3.78m  | 2.98m |

| APARTMENT 18 |        |       |
|--------------|--------|-------|
|              | Length | Width |
| ng / Kitchen | 8.59m  | 3.32m |
| hroom        | 2.52m  | 1.79m |
| droom        | 4.53m  | 3.17m |
| droom        | 4.53m  | 3.17r |

| APARTMENT 19     |        |       |
|------------------|--------|-------|
| Room             | Length | Width |
| Living / Kitchen | 6.16m  | 4.84m |
| Bathroom         | 2.55m  | 1.95m |
| Bedroom 1        | 3.46m  | 3.29m |
| Bedroom 2        | 3.36m  | 3.29m |

| APARTMENT 26     |        |       |
|------------------|--------|-------|
| Room             | Length | Width |
| Living / Kitchen | 6.48m  | 4.93m |
| Bedroom 1        | 3.75m  | 3.30m |
| Bedroom 2        | 4.10m  | 2.88m |

| APARTMENT 27     |        |       |
|------------------|--------|-------|
| Room             | Length | Width |
| Living / Kitchen | 5.91m  | 4.31m |
| Bathroom         | 2.46m  | 1.84m |
| Bedroom 1        | 4.56m  | 3.70m |
| Bedroom 2        | 3.89m  | 2.61m |