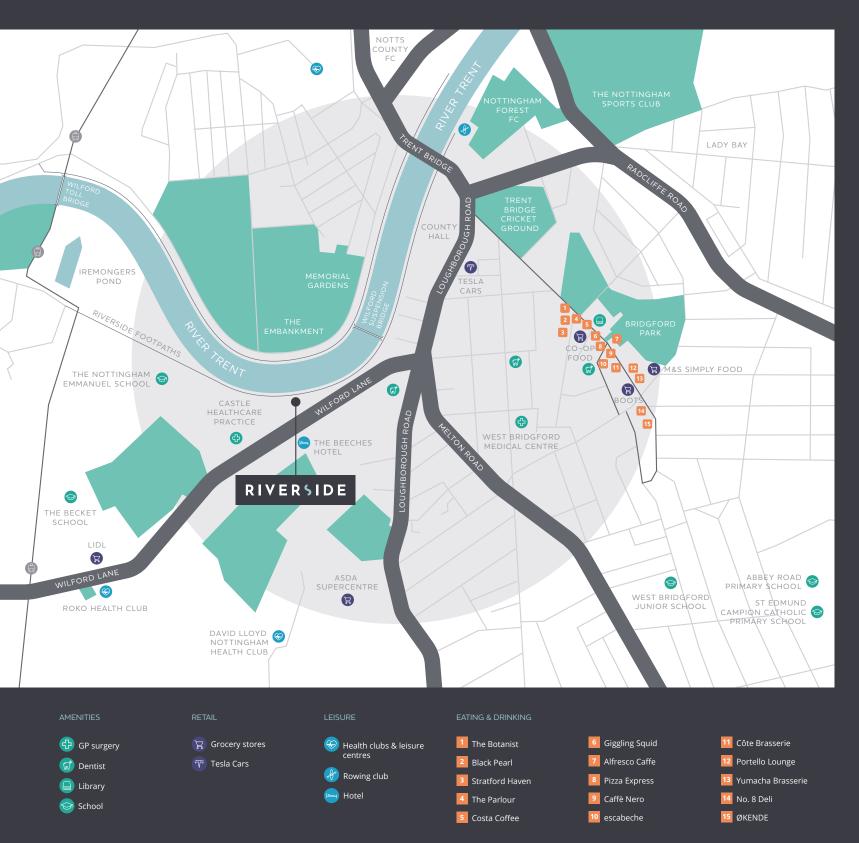

#### SOMUCH TO EXPLORE IN WEST BRIDGFORD

The historic market town of West Bridgford offers every desired amenity within a short distance from Riverside. The town centre with its many delights – including beautiful Bridgford Park – is just one mile away. Nottingham city centre, which is well served by buses throughout the day and night is just two and a half miles away. Nottingham also boasts a fantastic tram network, with a nearby stop in Wilford village.

Several major supermarkets fall within the locality, and for something extra special there's M&S Simply Food on Albert Road.

The town is home to some excellent schools, and the recently built Castle Healthcare Practice is a very short walk along Wilford Lane.

- 1 Championship football at the City Ground.
- 6 A secret garden of tantalising tastes at The Botanist.
- 11 There's always a warm welcome at Portello Lounge.

2 Oliver Bonas delights with fashion and homeware. 7 Make a splash at the National Water Sports Centre. 12 Local and lovely: West Bridgford Farmers Market.

3 For health and fitness, you're spoilt for choice. 8 Go on, give in to temptation at Pizza Express. 13 All-day French dining, perfect for lazy weekends.

- 4 Follow the delicious aroma to an array of fine cafés. 9 Fancy bold and exotic Thai dining? Try Giggling Squid.
- 14 Embrace Nottingham's sporting heritage.

10 Fine summer evenings at Trent Bridge. 15 Ooh and aah at the vibrant annual Riverside Festival.

5 Go Spanish with tapas and live music at escabeche.

#### NOTTINGHAM'S MOST DESIRABLE LOCATIONS

Take a stroll around Central Avenue and discover why West Bridgford is so admired. Notable retailers include Oliver Bonas, M&S Simply Food, JoJo Maman Bébé and Waterstones.

Walked up an appetite? Diverse local favourites include Pizza Express, Giggling Squid, Copper, escabeche and Yumacha, with Wagamama coming soon. There are bars and pubs at every turn, as well as several independent and chain coffee shops. With the vast amount of places to eat and drink, it is no surprise that West Bridgford was recently placed in the country's top ten most popular locations for homebuyers.\*

For sports fanatics, West Bridgford is home to the world-famous Trent Bridge Cricket Ground, while historic football clubs Nottingham Forest and Notts County sit either side of the River Trent. If rugby is your passion, Nottingham Rugby Club is just down the road at Lady Bay. There's excellent modern leisure facilities at David Lloyd Nottingham, ROKO, Rushcliffe Arena and Virgin Active, while The National Water Sports Centre lies just a little further out in Holme Pierrepont.