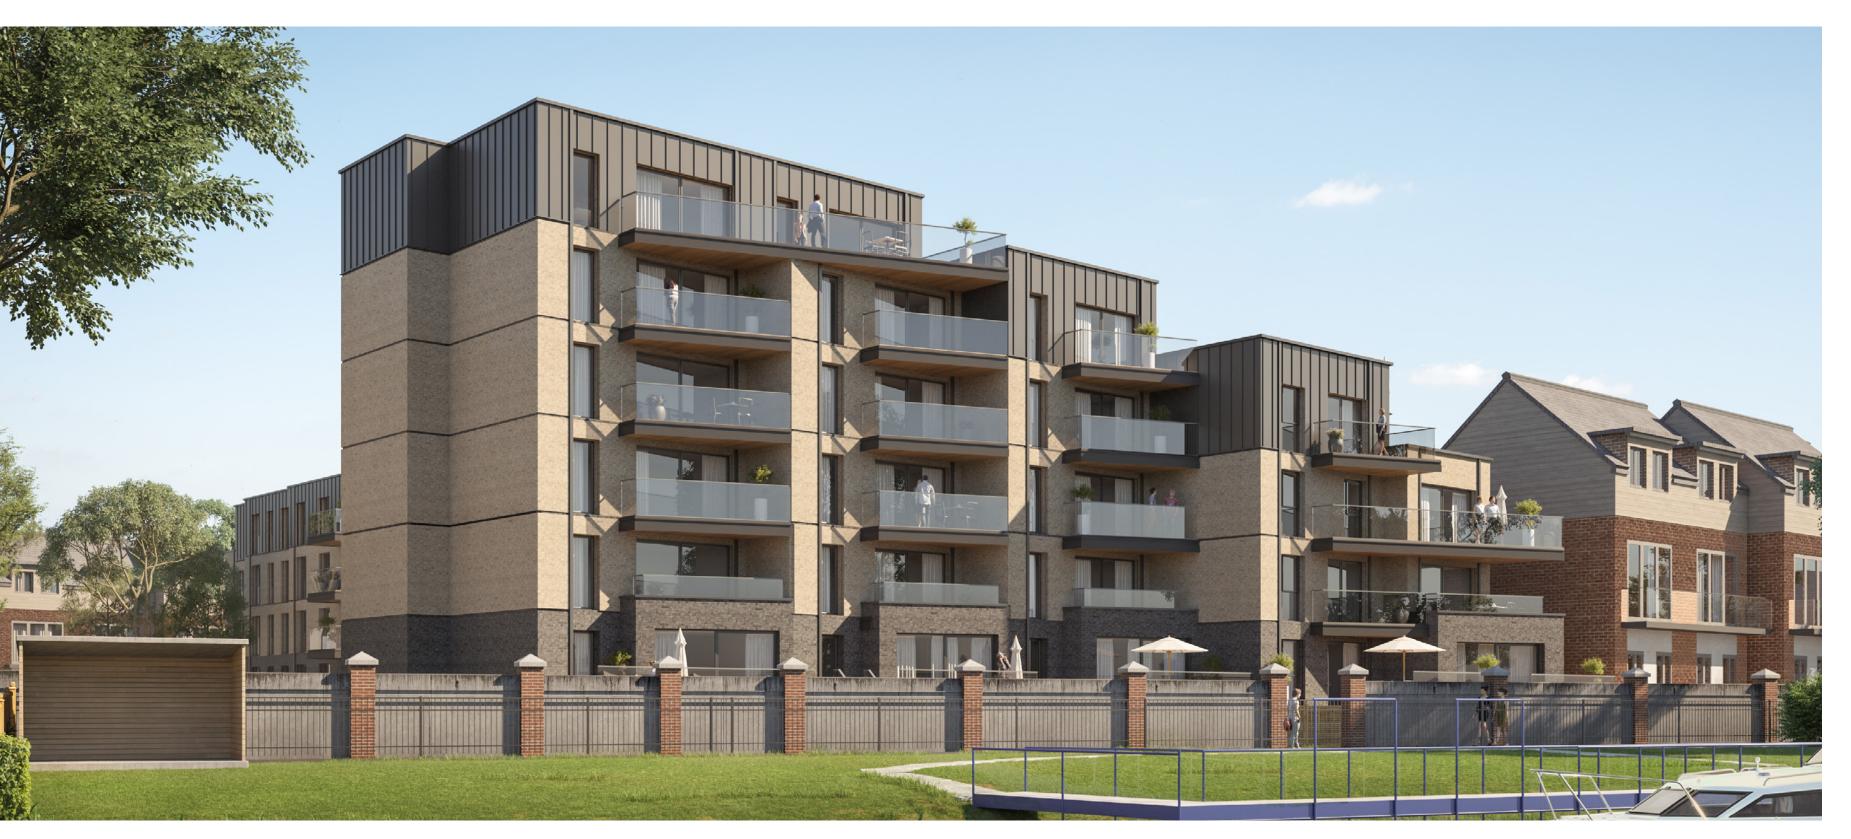

There are 34 marvellously stylish apartments in total at Riverside, with a choice of 1, 2 and 3 bedrooms. The two buildings are crowned with luxury penthouses, offering spacious balconies and spectacular river and city views.

## 

TREN

2

VE/

Riverside occupies an idyllic spot beside the River Trent. It comprises two apartment blocks of six and four floors respectively, with Riverside One overlooking the River Trent and Nottingham city beyond, and Riverside Two set to the rear, on the Wilford Lane side of the development.