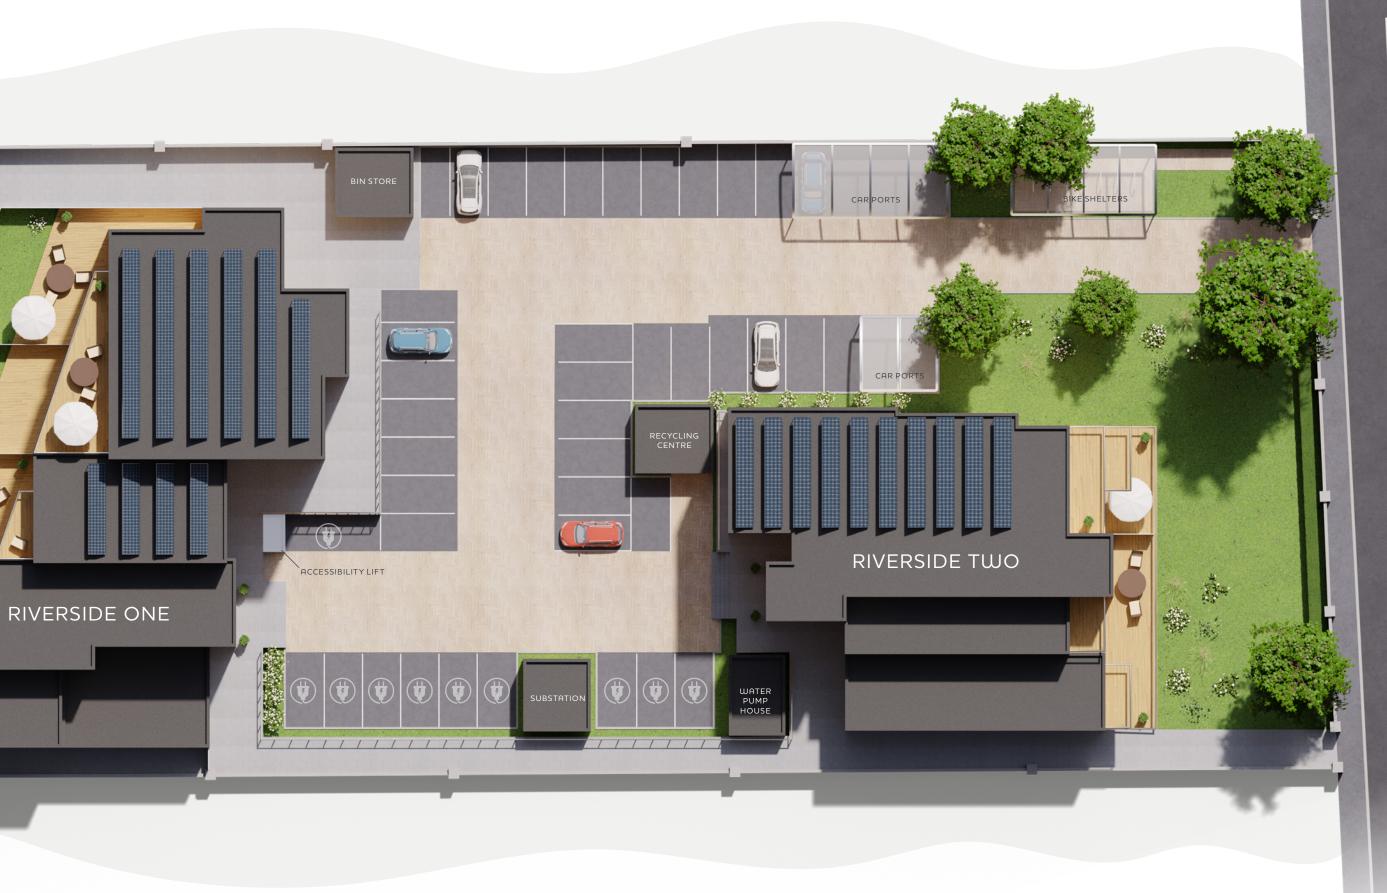

There are 34 marvellously stylish apartments in total at Riverside, with a choice of 1, 2 and 3 bedrooms. The two buildings are crowned with luxury penthouses, offering spacious balconies and spectacular river and city views.

Safety is at the heart of the development, with security being maintained through controlled entry to the lobby area and individual apartment doors. Regular fire safety assessments and sprinkler maintenance is carried out to give you peace of mind.

## 

TREN

2

VE/

Riverside occupies an idyllic spot beside the River Trent. It comprises two apartment blocks of six and four floors respectively, with Riverside One overlooking the River Trent and Nottingham city beyond, and Riverside Two set to the rear, on the Wilford Lane side of the development.

Each of the blocks welcome you with a handsome entrance hall, the design of which reflects the high aesthetic standards of the apartment interiors.

The buildings are surrounded by landscaped gardens, with private gardens for apartments 14, 15, 16, 24 and 25. There is a reserved parking space for each apartment and two spaces for penthouses. Future parking spaces offer the option of a charging point for electric vehicles.