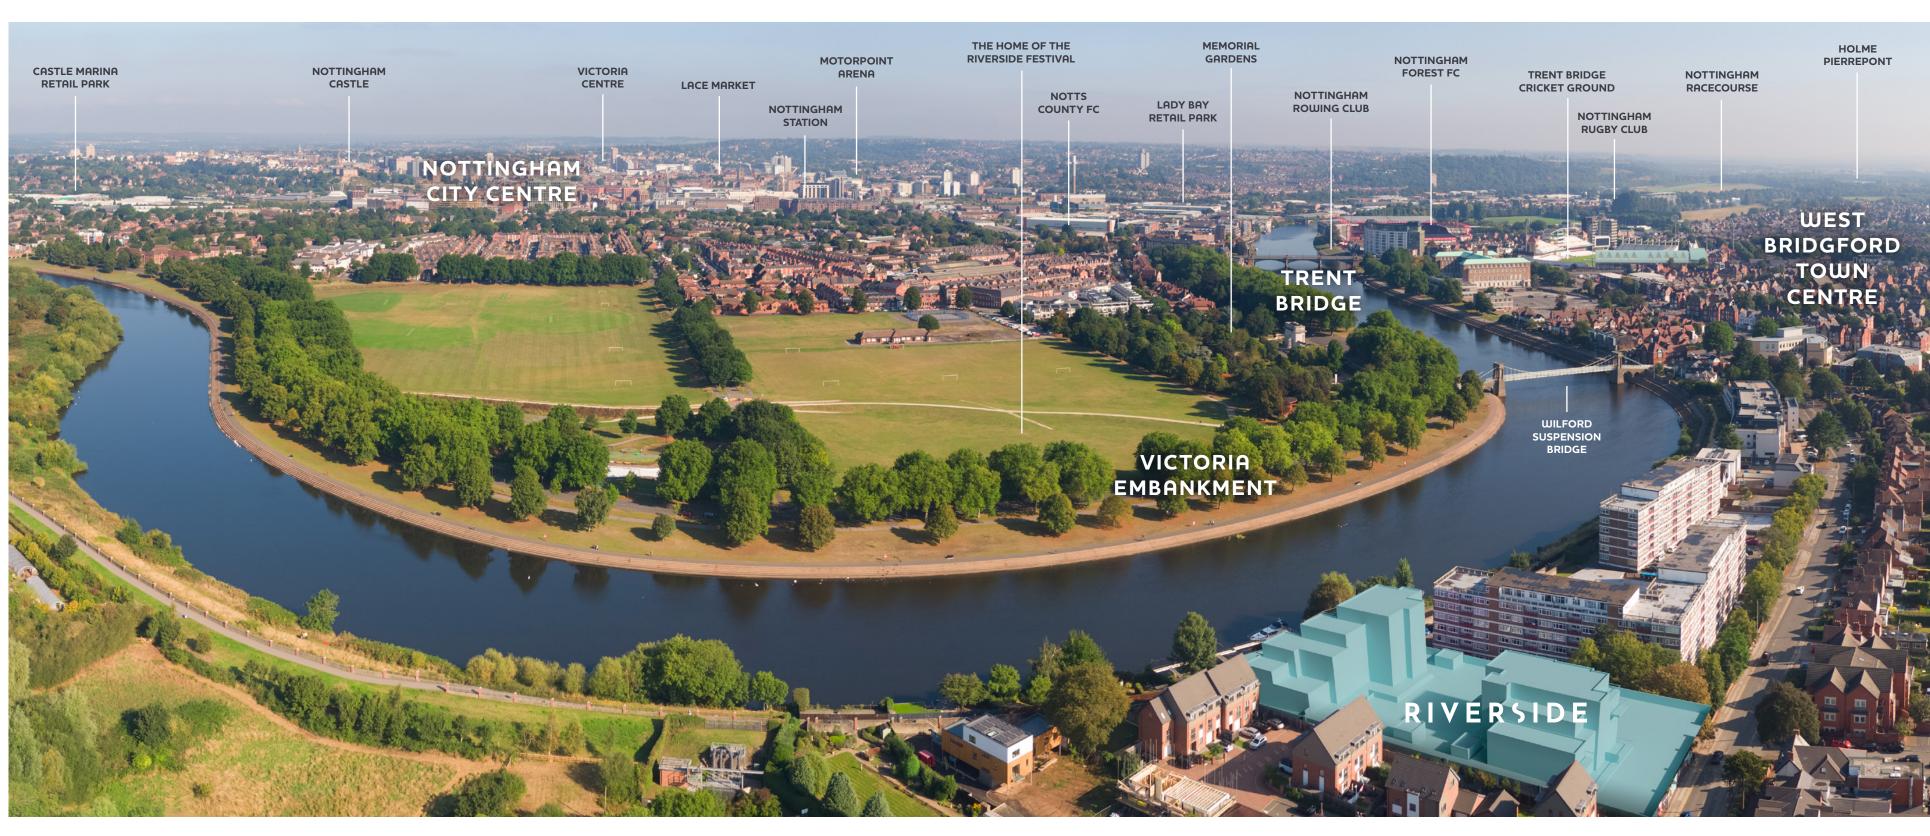

West Bridgford is the jewel in Nottingham's crown, boasting eclectic restaurants and bars, verdant parks and state-of-the-art leisure facilities.

The city centre is only a short venture over Trent Bridge, with Nottingham Train Station just a quick cycle or bus hop away. In addition, close proximity to the M1 makes for fast journeys to Leicester, Derby and Birmingham. It is also a prime location to access London, which is less than a two hour drive or 90 minute train journey away.

#### SOMUCH TO EXPLORE IN WEST BRIDGFORD

The historic market town of West Bridgford offers every desired amenity within a short distance from Riverside. The town centre with its many delights – including beautiful Bridgford Park – is just one mile away. Nottingham city centre, which is well served by buses throughout the day and night is just two and a half miles away. Nottingham also boasts a fantastic tram network, with a nearby stop in Wilford village.

For sports fanatics, West Bridgford is home to the world-famous Trent Bridge Cricket Ground, while historic football clubs Nottingham Forest and Notts County sit either side of the River Trent. If rugby is your passion, Nottingham Rugby Club is just down the road at Lady Bay. There's excellent modern leisure facilities at David Lloyd Nottingham, ROKO, Rushcliffe Arena and Virgin Active, while The National Water Sports Centre lies just a little further out in Holme Pierrepont.