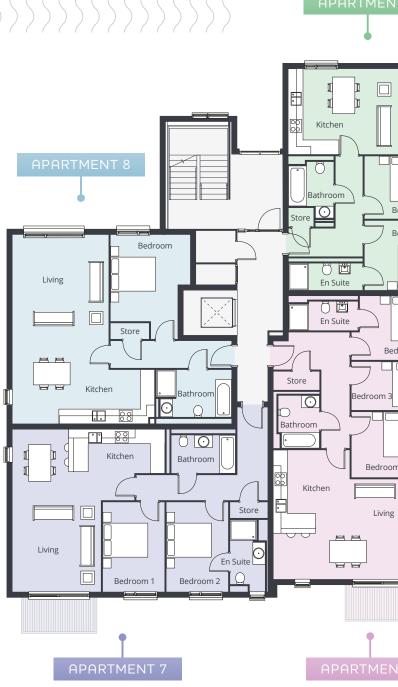

## RIVERSIDE TWO

The ground floor apartments at Riverside Two are beautifully finished, with a choice of 1,2 and 3 bedrooms.

| APARTMENT 1      |        |       |
|------------------|--------|-------|
| Room             | Length | Width |
| Living / Kitchen | 7.10m  | 3.81m |
| Bathroom         | 2.22m  | 1.98m |
| Bedroom 1        | 3.69m  | 3.10m |
| Bedroom 2        | 3.69m  | 2.79m |

| APARTMENT 2      |        |               |
|------------------|--------|---------------|
| Room             | Length | Width         |
| Living / Kitchen | 6.66m* | 5.78m*        |
| Bathroom         | 2.52m  | 2.05m         |
| Bedroom 1        | 3.94m  | 2.85m         |
| Bedroom 2        | 3.94m  | 2.91m         |
| Bedroom 3        | 3.94m  | 2.15 <b>m</b> |

| APARTMENT        | 3             |        | APARTMENT        |                 |                 |
|------------------|---------------|--------|------------------|-----------------|-----------------|
| Room             | Length        | Width  | Room             | Length          | Width           |
| Living / Kitchen | 7.26m*        | 7.05m* | Living / Kitchen | 8.47 <b>m</b> * | 7.01 <b>m</b> * |
| Bathroom         | 2.95 <b>m</b> | 1.93m  | Bathroom         | 3.36m           | 2.40 <b>m</b>   |
| Bedroom 1        | 4.01m         | 2.75m  | Bedroom          | 4.67m           | 2.96 <b>m</b>   |
| Bedroom 2        | 4.01 <b>m</b> | 2.75m  |                  |                 |                 |

APARTMENT 1

\* Maximum room measurements.

Plans, measurements and specifications are correct at time of printing. All plans are not to scale and measurements are approximate and taken off plan for illustration purposes only; any prospective purchasers are advised to check the measurements before committing to any expenses. All information in this brochure should be used as a guide and does not form any part of a contract. The Developer reserves the right to make changes as and when required throughout the build.

## RIVERSIDE TWO

A selection of impeccably-styled apartments, three of which boast their own private balconies.

APARTMENT 5RoomLengthWidthLiving / Kitchen7.10m3.81mBathroom2.22m1.98mBedroom 13.69m3.10mBedroom 23.69m2.79m

| APARTMENT 6      |        |        |
|------------------|--------|--------|
| Room             | Length | Width  |
| Living / Kitchen | 6.66m* | 5.78m* |
| Bathroom         | 2.52m  | 2.05m  |
| Bedroom 1        | 3.94m  | 2.85m  |
| Bedroom 2        | 3.94m  | 2.91m  |
| Bedroom 3        | 3.94m  | 2.15m  |

| APARTMENT 7      |        |        |
|------------------|--------|--------|
| Room             | Length | Width  |
| Living / Kitchen | 7.26m* | 7.05m* |
| Bathroom         | 2.95m  | 1.93m  |
| Bedroom 1        | 4.01m  | 2.75m  |
| Bedroom 2        | 4.01m  | 2.75m  |

| APARTMENT 8      | 3      |        |
|------------------|--------|--------|
| Room             | Length | Width  |
| Living / Kitchen | 8.47m* | 7.01m* |
| Bathroom         | 3.36m  | 2.40m  |
| Bedroom 1        | 4.67m  | 2.96m  |