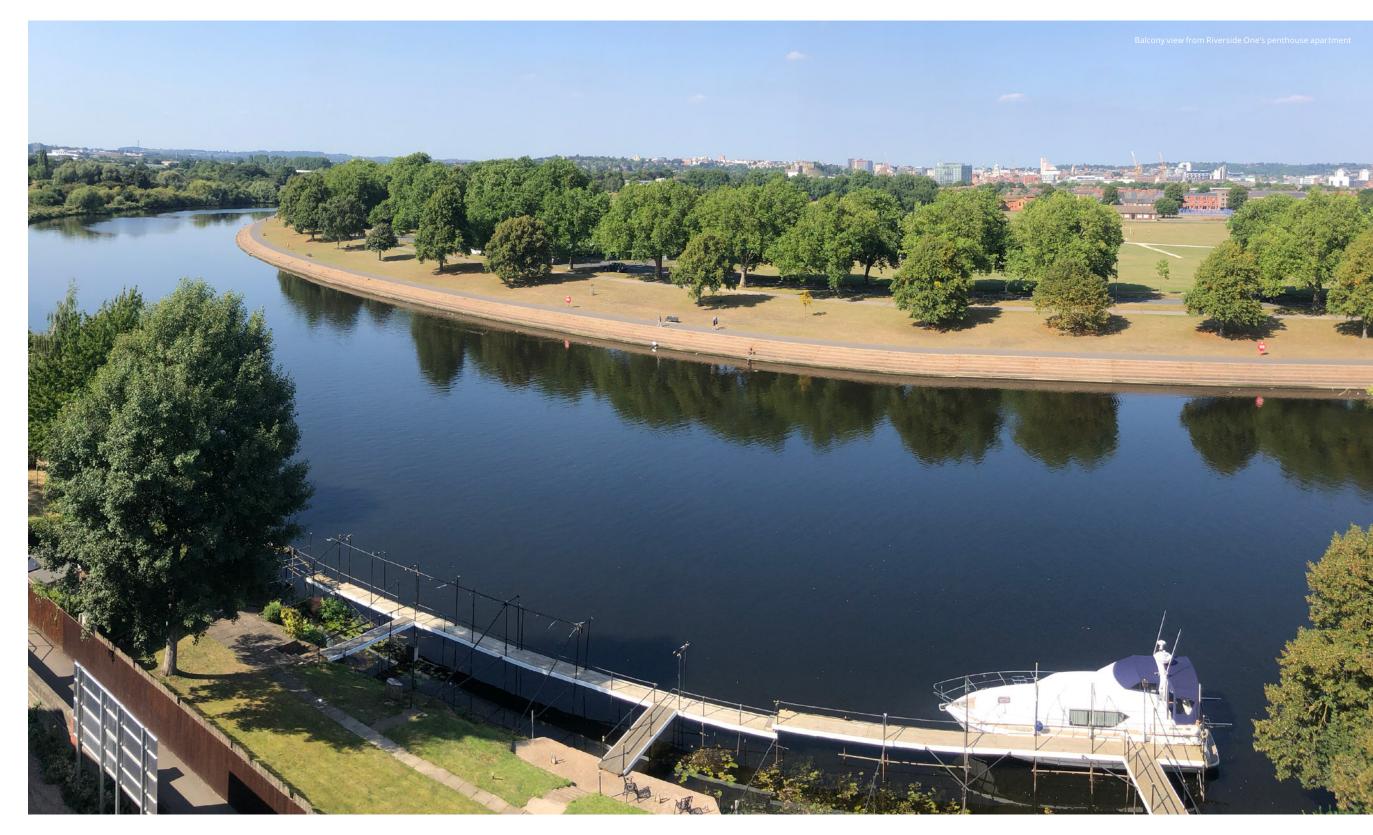

You really can have it all at Riverside. A calm stroll by the river, the many pleasures of an upmarket area, or the calling of a vibrant city.

- Enjoy lazy summer picnics in West Bridgford's attractive parks.
- 2 Take in panoramic views of the River Trent and the surrounding area.
- 3 Explore the many cycle routes and footpaths that trail alongside the river.
- 4 Immerse yourself in the tranquil feeling that a life by the water brings.
- 5 Cross Wilford Suspension Bridge to enjoy parklands and open space.
- 6 Ditch the treadmill and find new motivation all around West Bridgford.
- 7 Enjoy food and drink outdoors at many of West Bridgford's delightful eateries.

## 

TREN

2

VE/

Riverside occupies an idyllic spot beside the River Trent. It comprises two apartment blocks of six and four floors respectively, with Riverside One overlooking the River Trent and Nottingham city beyond, and Riverside Two set to the rear, on the Wilford Lane side of the development.