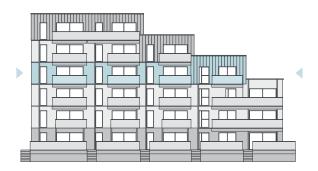

## 

TREN

2

VE/

Riverside occupies an idyllic spot beside the River Trent. It comprises two apartment blocks of six and four floors respectively, with Riverside One overlooking the River Trent and Nottingham city beyond, and Riverside Two set to the rear, on the Wilford Lane side of the development.

#### RIVERSIDE ONE FIRST FLOOR

First floor apartments at Riverside One present a choice of 1 or 2 bedrooms, and all include a fabulous private balcony with river views.

| APARTMENT 17     |        |       |
|------------------|--------|-------|
| Room             | Length | Width |
| Living / Kitchen | 7.48m  | 4.53m |
| Bathroom         | 3.22m  | 1.94m |
| Bedroom 1        | 5.30m  | 3.22m |
| Bedroom 2        | 3.78m  | 2.98m |