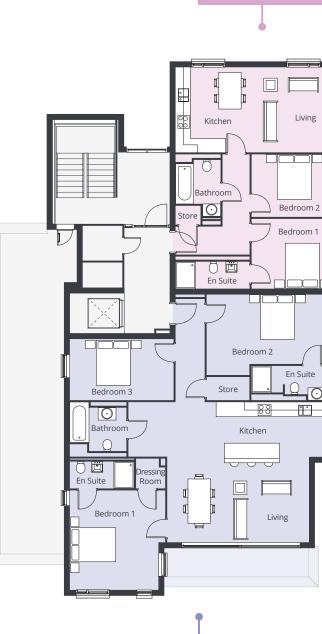

#### RIVERSIDE TWO PENTHOUSE FLOOR •

Two elegant and feature-laden penthouse apartments, for ultimate luxury on the crowning floor of Riverside Two.

| PENTHOUSE (APARTMENT 12) |        |       |  |
|--------------------------|--------|-------|--|
| Room                     | Length | Width |  |
| Living / Kitchen         | 7.10m  | 3.81m |  |
| Bathroom                 | 2.22m  | 1.98m |  |
| Bedroom 1                | 3.69m  | 3.10m |  |
| Bedroom 2                | 3.69m  | 2.79m |  |

| PENTHOUSE (APARTMENT 13) |        |       |  |
|--------------------------|--------|-------|--|
| Room                     | Length | Width |  |
| Living / Kitchen         | 6.36m  | 6.27m |  |
| Bathroom                 | 2.53m  | 2.43m |  |
| Bedroom 1                | 4.47m  | 4.31m |  |
| Dressing 1               | 1.31m  | 1.30m |  |
| Bedroom 2                | 5.36m  | 4.09m |  |
| Bedroom 3                | 4.64m  | 2.73m |  |