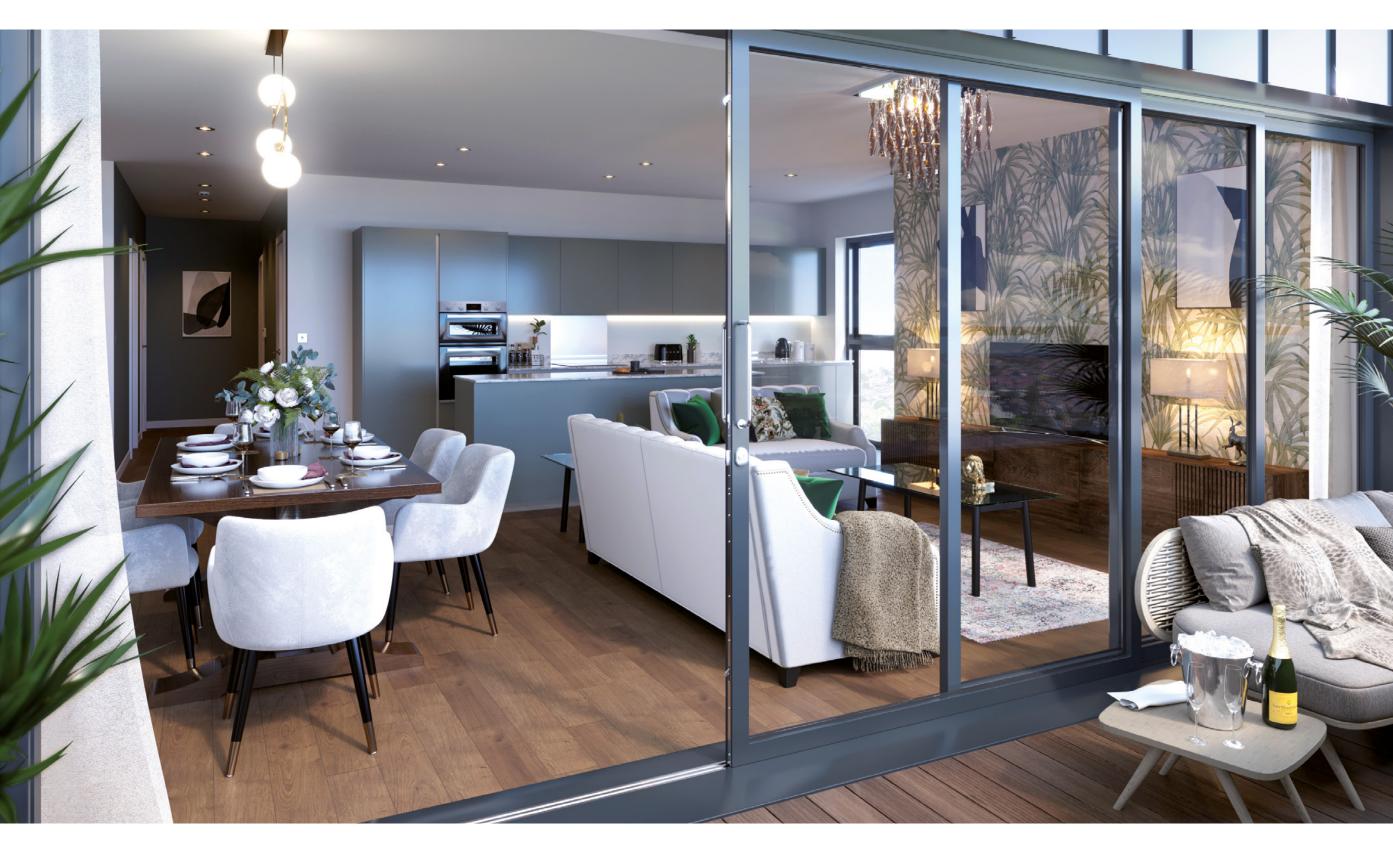

Whichever Riverside apartment you choose, you'll find sumptuous fittings and finishes throughout. Our expert designers have appointed brands synonymous with quality, for interiors that harmonise effortlessly, promise longevity and look truly gorgeous.

#### Key features

- + Light and airy living spaces.
- Designer fitted kitchens with attractive, hardwearing worktops and integrated appliances.
- + Designer bathrooms with luxurious tiling.
- + Quality hard and soft flooring throughout.
- + Solar panels provide power to communal areas within the apartment blocks.
- + 10 electric car charging points.