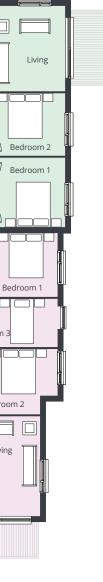

## RIVERSIDE TWO

The ground floor apartments at Riverside Two are beautifully finished, with a choice of 1,2 and 3 bedrooms.

| APARTMENT 1      |        |       |
|------------------|--------|-------|
| Room             | Length | Width |
| Living / Kitchen | 7.10m  | 3.81m |
| Bathroom         | 2.22m  | 1.98m |
| Bedroom 1        | 3.69m  | 3.10m |
| Bedroom 2        | 3.69m  | 2.79m |

| APARTMENT 2      |        |               |
|------------------|--------|---------------|
| Room             | Length | Width         |
| Living / Kitchen | 6.66m* | 5.78m*        |
| Bathroom         | 2.52m  | 2.05m         |
| Bedroom 1        | 3.94m  | 2.85m         |
| Bedroom 2        | 3.94m  | 2.91m         |
| Bedroom 3        | 3.94m  | 2.15 <b>m</b> |

| APARTMENT        | 3             |        | APARTMENT        |                 |                 |
|------------------|---------------|--------|------------------|-----------------|-----------------|
| Room             | Length        | Width  | Room             | Length          | Width           |
| Living / Kitchen | 7.26m*        | 7.05m* | Living / Kitchen | 8.47 <b>m</b> * | 7.01 <b>m</b> * |
| Bathroom         | 2.95 <b>m</b> | 1.93m  | Bathroom         | 3.36m           | 2.40 <b>m</b>   |
| Bedroom 1        | 4.01m         | 2.75m  | Bedroom          | 4.67m           | 2.96 <b>m</b>   |
| Bedroom 2        | 4.01 <b>m</b> | 2.75m  |                  |                 |                 |

APARTMENT 1

\* Maximum room measurements.

Plans, measurements and specifications are correct at time of printing. All plans are not to scale and measurements are approximate and taken off plan for illustration purposes only; any prospective purchasers are advised to check the measurements before committing to any expenses. All information in this brochure should be used as a guide and does not form any part of a contract. The Developer reserves the right to make changes as and when required throughout the build.

## RIVERSIDE TWO

A selection of impeccably-styled apartments, three of which boast their own private balconies.

APARTMENT 5RoomLengthWidthLiving / Kitchen7.10m3.81mBathroom2.22m1.98mBedroom 13.69m3.10mBedroom 23.69m2.79m

| APARTMENT 6      |        |        |
|------------------|--------|--------|
| Room             | Length | Width  |
| Living / Kitchen | 6.66m* | 5.78m* |
| Bathroom         | 2.52m  | 2.05m  |
| Bedroom 1        | 3.94m  | 2.85m  |
| Bedroom 2        | 3.94m  | 2.91m  |
| Bedroom 3        | 3.94m  | 2.15m  |

| APARTMENT 7      |        |        |
|------------------|--------|--------|
| Room             | Length | Width  |
| Living / Kitchen | 7.26m* | 7.05m* |
| Bathroom         | 2.95m  | 1.93m  |
| Bedroom 1        | 4.01m  | 2.75m  |
| Bedroom 2        | 4.01m  | 2.75m  |

| APARTMENT 8      | 3      |        |
|------------------|--------|--------|
| Room             | Length | Width  |
| Living / Kitchen | 8.47m* | 7.01m* |
| Bathroom         | 3.36m  | 2.40m  |
| Bedroom 1        | 4.67m  | 2.96m  |