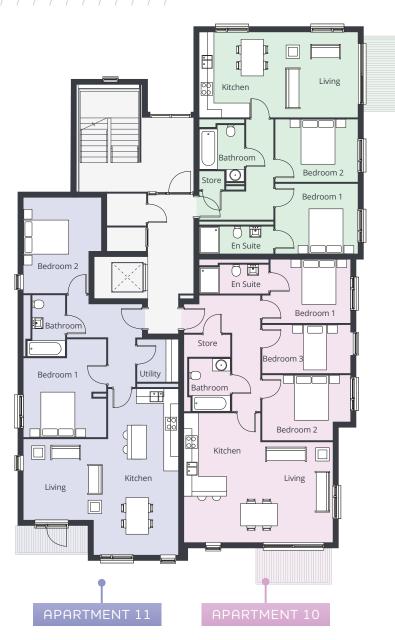

## RIVERSIDE TWO

The ground floor apartments at Riverside Two are beautifully finished, with a choice of 1,2 and 3 bedrooms.

| APARTMENT 1      |        |       |
|------------------|--------|-------|
| Room             | Length | Width |
| Living / Kitchen | 7.10m  | 3.81m |
| Bathroom         | 2.22m  | 1.98m |
| Bedroom 1        | 3.69m  | 3.10m |
| Bedroom 2        | 3.69m  | 2.79m |

| APARTMENT 2      |        |               |
|------------------|--------|---------------|
| Room             | Length | Width         |
| Living / Kitchen | 6.66m* | 5.78m*        |
| Bathroom         | 2.52m  | 2.05m         |
| Bedroom 1        | 3.94m  | 2.85m         |
| Bedroom 2        | 3.94m  | 2.91m         |
| Bedroom 3        | 3.94m  | 2.15 <b>m</b> |

| APARTMENT        | 3             |        | APARTMENT        |                 |                 |
|------------------|---------------|--------|------------------|-----------------|-----------------|
| Room             | Length        | Width  | Room             | Length          | Width           |
| Living / Kitchen | 7.26m*        | 7.05m* | Living / Kitchen | 8.47 <b>m</b> * | 7.01 <b>m</b> * |
| Bathroom         | 2.95 <b>m</b> | 1.93m  | Bathroom         | 3.36m           | 2.40 <b>m</b>   |
| Bedroom 1        | 4.01m         | 2.75m  | Bedroom          | 4.67m           | 2.96 <b>m</b>   |
| Bedroom 2        | 4.01 <b>m</b> | 2.75m  |                  |                 |                 |

APARTMENT 1

\* Maximum room measurements.

Plans, measurements and specifications are correct at time of printing. All plans are not to scale and measurements are approximate and taken off plan for illustration purposes only; any prospective purchasers are advised to check the measurements before committing to any expenses. All information in this brochure should be used as a guide and does not form any part of a contract. The Developer reserves the right to make changes as and when required throughout the build.

| APARTMENT 10     |        |        |  |
|------------------|--------|--------|--|
| Room             | Length | Width  |  |
| Living / Kitchen | 6.66m* | 5.78m* |  |
| Bathroom         | 2.52m  | 2.05m  |  |
| Bedroom 1        | 3.94m  | 2.85m  |  |
| Bedroom 2        | 3.94m  | 2.91m  |  |
| Bedroom 3        | 3.94m  | 2.15m  |  |

| APARTMENT 11     |        |        |  |
|------------------|--------|--------|--|
| Room             | Length | Width  |  |
| Living / Kitchen | 7.25m* | 5.94m* |  |
| Bathroom         | 2.72m  | 1.86m  |  |
| Bedroom 1        | 4.48m  | 3.71m  |  |
| Bedroom 2        | 4.27m  | 3.53m  |  |
| Utility          | 2.13m  | 1.84m  |  |