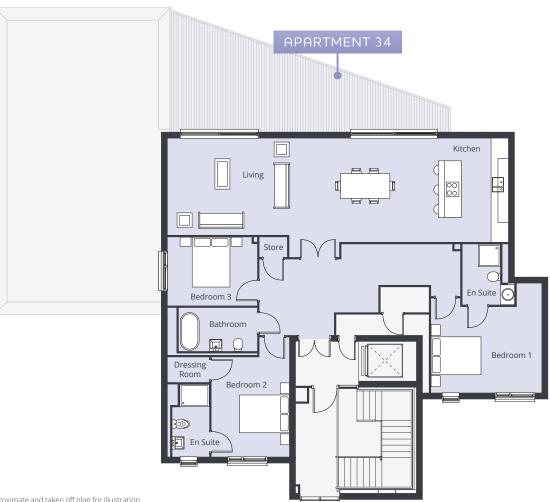

#### **RIVERSIDE ONE** PENTHOUSE FLOOR

The pinnacle of luxury, Riverside One's crowning penthouse has exceptional internal living space and a wonderfully spacious river-view balcony for entertaining.

| PENTHOUSE (APARTMENT 34) |               |       |
|--------------------------|---------------|-------|
| Room                     | Length        | Width |
| Living / Kitchen         | 13.75m        | 4.18m |
| Bathroom                 | 3.61m         | 1.89m |
| Bedroom 1                | 4.46m         | 3.46m |
| Bedroom 2                | 4.02m         | 3.13m |
| Bedroom 3                | 3.61 <b>m</b> | 2.45m |