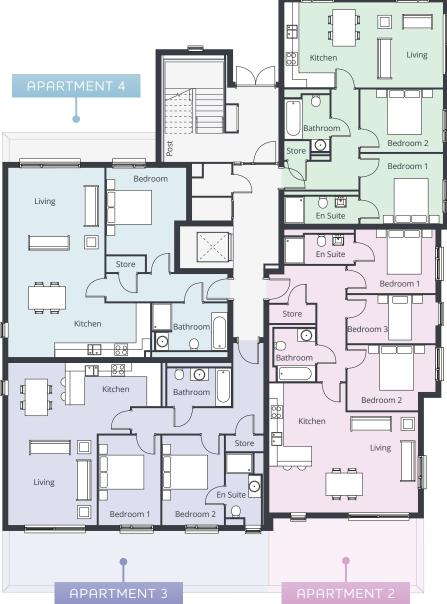

| APARTMENT 2      |        |               |
|------------------|--------|---------------|
| Room             | Length | Width         |
| Living / Kitchen | 6.66m* | 5.78m*        |
| Bathroom         | 2.52m  | 2.05m         |
| Bedroom 1        | 3.94m  | 2.85m         |
| Bedroom 2        | 3.94m  | 2.91m         |
| Bedroom 3        | 3.94m  | 2.15 <b>m</b> |

| APARTMENT        | 3             |        | APARTMENT        |                 |                 |
|------------------|---------------|--------|------------------|-----------------|-----------------|
| Room             | Length        | Width  | Room             | Length          | Width           |
| Living / Kitchen | 7.26m*        | 7.05m* | Living / Kitchen | 8.47 <b>m</b> * | 7.01 <b>m</b> * |
| Bathroom         | 2.95 <b>m</b> | 1.93m  | Bathroom         | 3.36m           | 2.40 <b>m</b>   |
| Bedroom 1        | 4.01m         | 2.75m  | Bedroom          | 4.67m           | 2.96 <b>m</b>   |
| Bedroom 2        | 4.01 <b>m</b> | 2.75m  |                  |                 |                 |